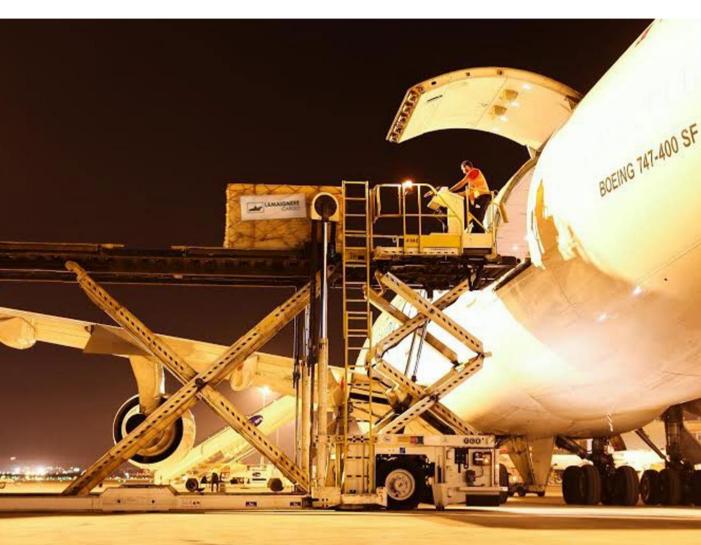

## Air freight

Best solutions for all requirements and monitoring your freight.

# Air & maritime freight

Door to door service.

Freight services of dry containers or reefers (20'/40').

Transport in bulk or containers.

Capacity for Big projects.

Air freight management.

Tracking.